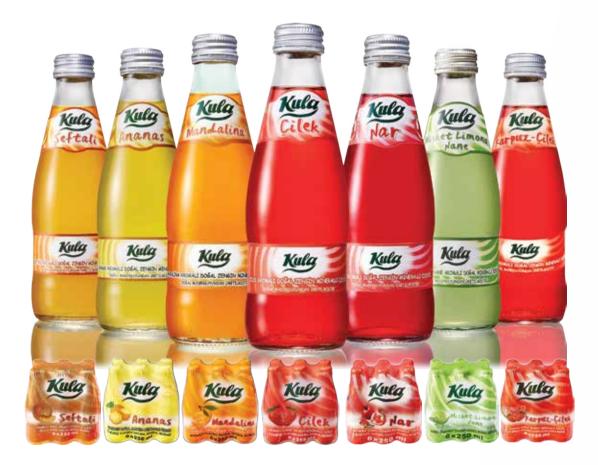

## 250 ml Vida Kapak Meyve Aromalı Doğal Maden Suyu

250 ml Screw Cap Fruit Flavored Natural Mineral Water

Ürün Çeşitleri / Varieties

Şeftali, Ananas, Mandalina, Çilek, Nar, Misket Limonu - Nane, Karpuz - Çilek

Peach, Pineapple, Mandarin, Strawberry, Pomegranate Marble Lemon - Mint, Watermelon - Strawberry

Ambalaj Şekli / Packing: 6'lı (6x4) Shrink - Koli / Shrink - Package

Kulg

Kula

imon

Kulg

200 ml Taç Kapak C Vitaminli 200 ml Crown Cork Bottle Cap with Vitamin C 250 ml Vida Kapak C vitaminli 250 ml Screw Cap with Vitamin C