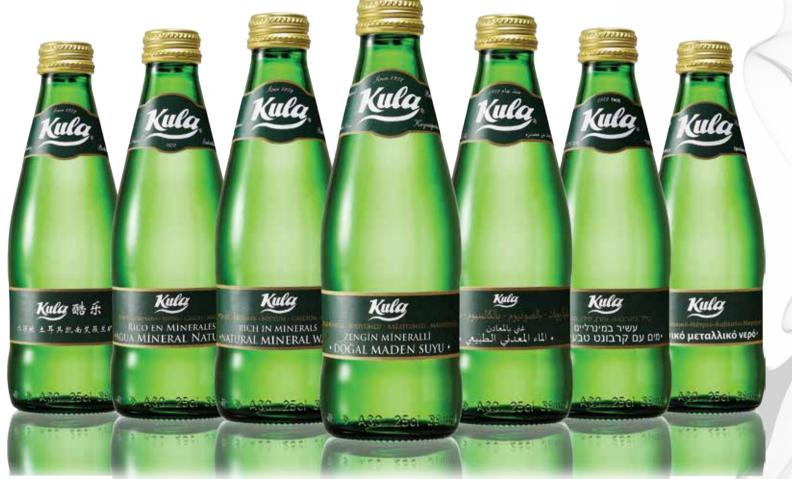

## 200 - 250 ml Taç Kapak Doğal Maden Suyu

200 - 250 ml Crown Cork Bottle Cap Natural Mineral Water 250 ml Vida Kapak Doğal Maden Suyu

250 ml Screw Cap Natural Mineral Water

Ürün Çeşitleri / Varieties
Sade
Natural Mineral Water

Ambalaj Şekli : 200 ml Taç Kapak 6'lı (6x4) / 200 ml Taç Kapak 12'li 250 ml Taç Kapak 20'li / 250 ml Vida Kapak 20'li / 250 ml Vida Kapak (6x4) Shrink - Koli

Packing:200 ml Crown Cork Bottle Cap 6 (6x4) / 200 ml Crown Cork Bottle Cap 12 250 ml Crown Cork Bottle Cap 20 / 250 ml Screw Cap 20 / 250 ml Screw Cap (6x4) Shrink - Package