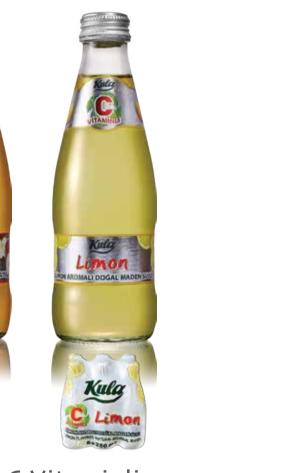

Peach, Pineapple, Mandarin, Strawberry, Pomegranate Marble Lemon - Mint, Watermelon - Strawberry

Ambalaj Şekli / Packing: 6'lı (6x4) Shrink - Koli / Shrink - Package

Kulg

Kula

imon

Kulg

200 ml Taç Kapak C Vitaminli 200 ml Crown Cork Bottle Cap with Vitamin C 250 ml Vida Kapak C vitaminli 250 ml Screw Cap with Vitamin C

Ürün Çeşitleri / Varieties
C vitaminli Limon, C vitaminli Elma
Vitamin C Lemon, Vitamin C Apple

250 ml Vida Kapak / Taç Kapak Gazoz

Kula

GAZOZ

Kula

GAZOZ

250 ml Screw Cap / Crown Cork Bottle Cap Mixed Fruit Flavored Natural Mineral Beverage