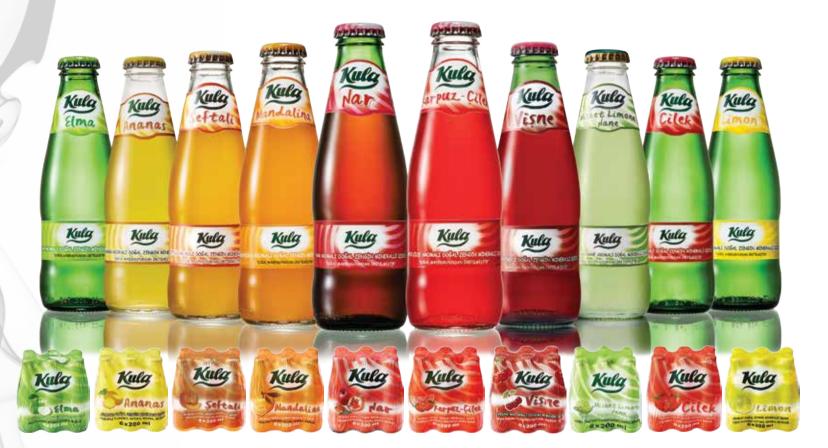

#### 200 ml Taç Kapak Meyve Aromalı Doğal Maden Suyu

200 ml Crown Cork Bottle Cap Fruit Flavored Natural Mineral Water

Ürün Çeşitleri / Varieties

Elma, Ananas, Şeftali, Mandalina, Nar, Karpuz - Çilek, Vişne, Misket Limonu - Nane, Çilek, Limon Apple, Pineapple, Peach, Mandarin, Pomegranate, Watermelon - Strawberry, Cherry, Marble Lemon - Mint, Strawberry, Lemon

Ambalaj Şekli / Packing: 6'lı (6x4) Shrink - Koli / Shrink - Package