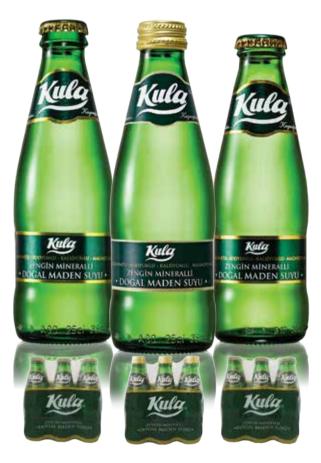

## 200 - 250 ml Taç Kapak Doğal Maden Suyu

200 - 250 ml Crown Cork Bottle Cap Natural Mineral Water 250 ml Vida Kapak Doğal Maden Suyu

250 ml Screw Cap Natural Mineral Water

Ürün Çeşitleri / Varieties
Sade
Natural Mineral Water

Ambalaj Şekli : 200 ml Taç Kapak 6'lı (6x4) / 200 ml Taç Kapak 12'li 250 ml Taç Kapak 20'li / 250 ml Vida Kapak 20'li / 250 ml Vida Kapak (6x4) Shrink - Koli

Packing:200 ml Crown Cork Bottle Cap 6 (6x4) / 200 ml Crown Cork Bottle Cap 12 250 ml Crown Cork Bottle Cap 20 / 250 ml Screw Cap 20 / 250 ml Screw Cap (6x4) Shrink - Package